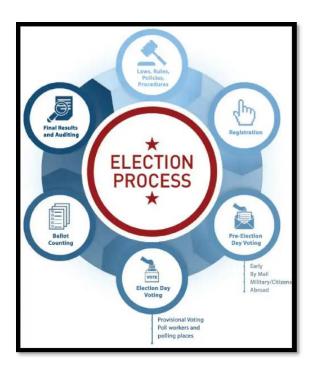

#### **About FVAP**

The Federal Voting Assistance Program (FVAP) works to ensure Service members, their eligible family members, and overseas citizens are aware of their right to vote and have the tools and resources to successfully do so – from anywhere in the world.

The Director of FVAP administers the Uniformed and Overseas Citizens Absentee Voting Act (UOCAVA) on behalf of the Secretary of Defense. UOCAVA, as amended by the Military and Overseas Voter Empowerment (MOVE) Act, requires states to transmit requested absentee ballots to UOCAVA voters no later than 45 days before a federal election. Those citizens protected by UOCAVA include: